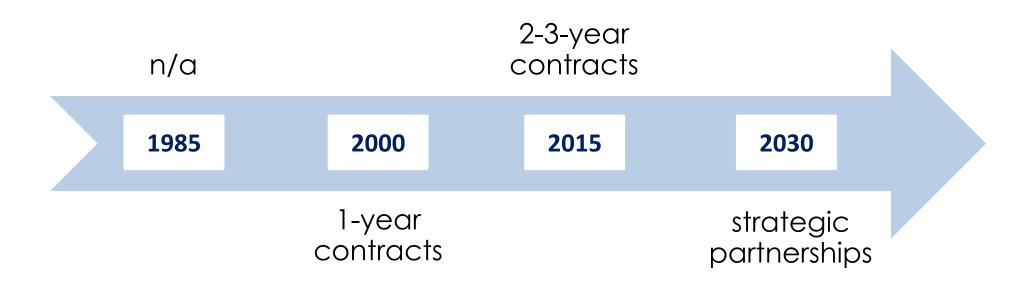

ty
  - ✓ Gardening

Staff: 40

## Definition of Facility Management

GEFMA defines FM as a management discipline which fulfils people's basic requirements at work, supports companies' primary processes and increases return in capital by economic use of facilities and services within the framework of planned, managed and controlled facility processes.

Professional FM involves the permanent analysis and optimization of cost-relevant processes relating to construction-related assets, facilities and services provided in businesses, except the core business.







## **Outsourcing Level**

all in-house

of staff and supervision

1985

2000

2015

outsourcing

2030

beginning of staff outsourcing

outsourcing of complete team



## **Cost Awareness**





## Short-Term Vs. Long-Term Thinking





# Service Line Bundling





# Regional Bundling





# **Budget Base**





# Performance Monitoring

**KPI-based** without financial incentives very low 2000 2015 2030 1985 unsystematic KPI-based with financial incentives



# Sample KPIs

| KPI Evaluation Sheet - Cleaning Services |                                                                                     |                                                                                                                                                                                                                           |          |            |       |                                                                     |        |
|------------------------------------------|------------------------------------------------