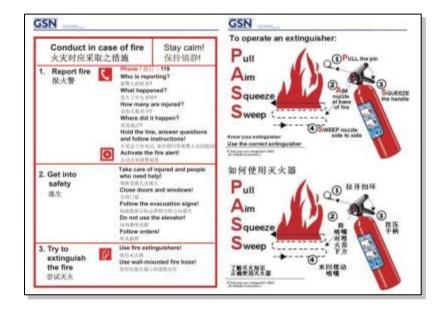

## **EHS Awareness**

## **EHS Awareness**

- Fire safety support like inspections, fire prevention trainings and emergency drills
- Systematic use of protective equipment
- Energy consumption monitoring
- Selection of environment-friendly detergents
- Crisis & emergency support