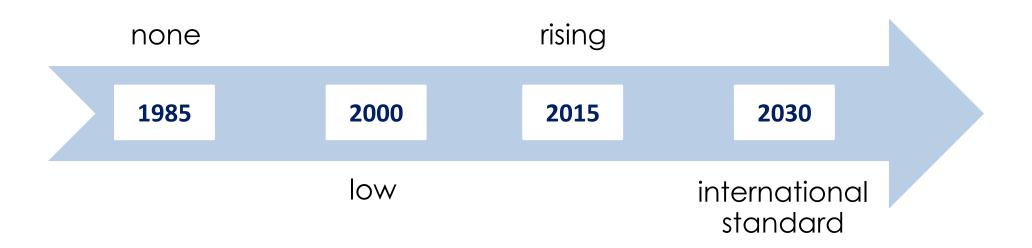

## **EHS Awareness**

## **EHS Awareness**

- Fire safety support like inspections, fire prevention trainings and emergency drills
- Systematic use of protective equipment
- Energy consumption monitoring
- Selection of environment-friendly detergents
- Crisis & emergency support