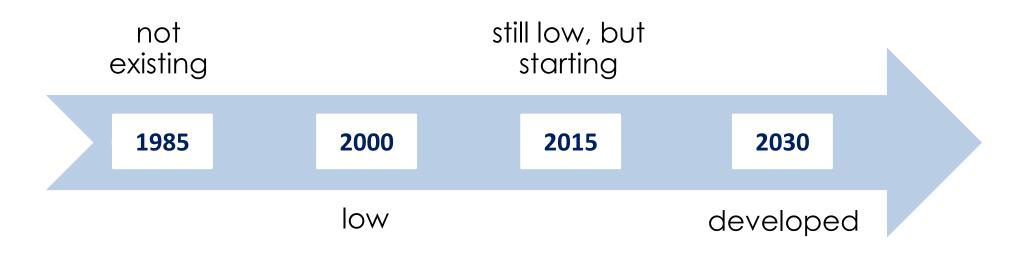

# Performance Monitoring

**KPI-based** without financial incentives very low 2000 2015 2030 1985 unsystematic KPI-based with financial incentives