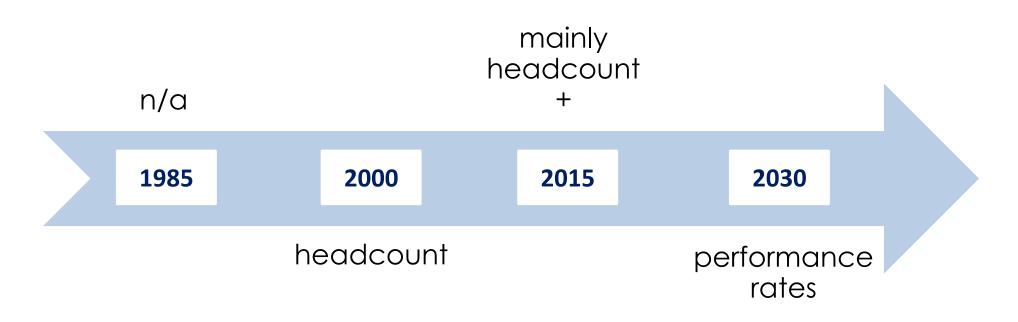

# Performance Monitoring

**KPI-based** without financial incentives very low 2000 2015 2030 1985 unsystematic KPI-based with financial incentives