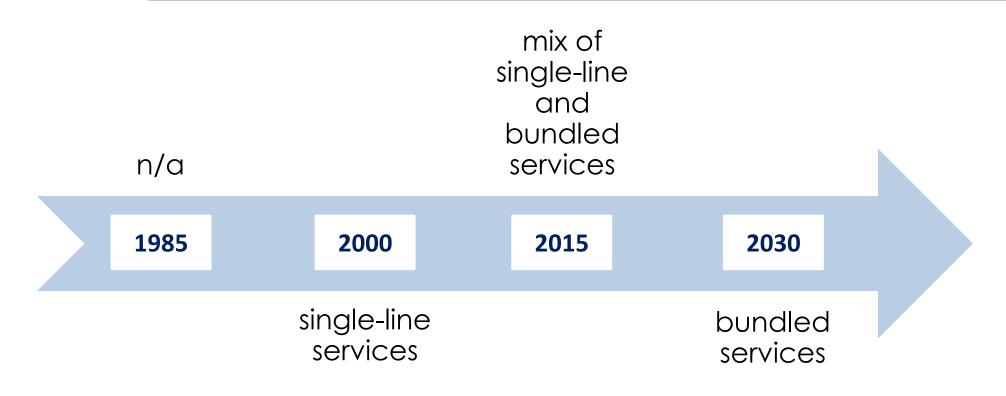

## Definition of Facility Management

GEFMA defines FM as a management discipline which fulfils people's basic requirements at work, supports companies' primary processes and increases return in capital by economic use of facilities and services within the framework of planned, managed and controlled facility processes.

Professional FM involves the permanent analysis and optimization of cost-relevant processes relating to construction-related assets, facilities and services provided in businesses, except the core business.







## **Outsourcing Level**

all in-house

of staff and supervision

1985

2000

2015

outsourcing

2030

beginning of staff outsourcing

outsourcing of complete team



## **Cost Awareness**





## Short-Term Vs. Long-Term Thinking





# Service Line Bundling





# Regional Bundling





# **Budget Base**





# Performance Monitoring

**KPI-based** without financial incentives very low 2000 2015 2030 1985 unsystematic KPI-based with financial incentives



# Sample KPIs

| KPI Evaluation Sheet - Cleaning Services |                                                                                     |                                                                                                                                                                                                                           |          |            |       |                                                                     |        |
|------------------------------------------|-----------------------------------------------------------------------------